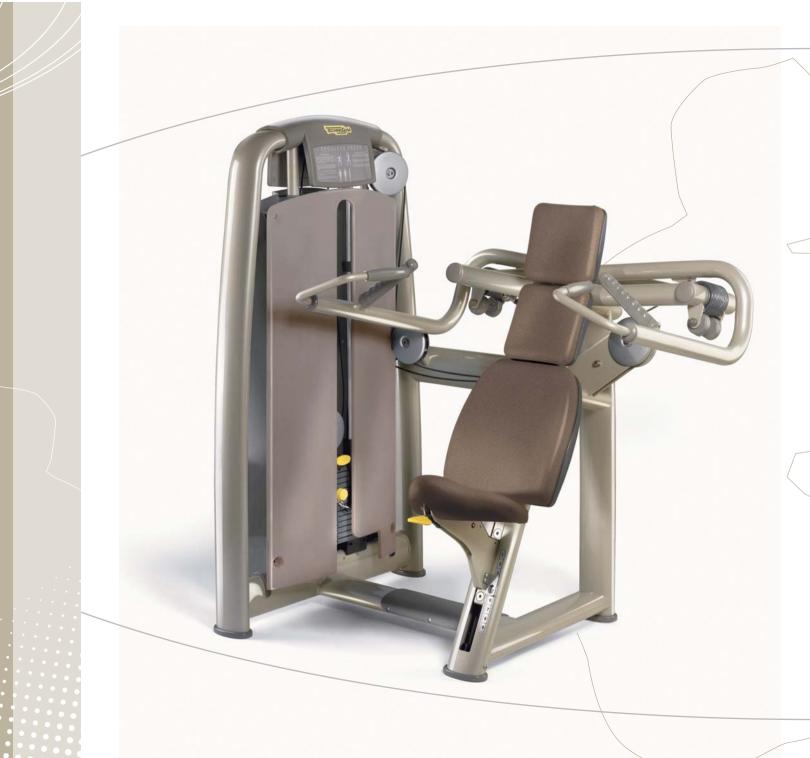

# SELECTION CLASSIC

Classic Selection is a proven winner, recognised as the best line of strength training equipment in the world. Defining new standards of excellence in the market since its launch, Classic represents the best mix of quality and value.

Reflecting the needs of club members in terms of design, ease of use, comfort and performance, Classic Selection is a joy to work out on. Architects and Interior Designers have appreciated the flexibility in the design options they can create.

Italian style and design is appreciated around the world. Classic Selection is already a modern day award winning timeless design for you to enjoy.