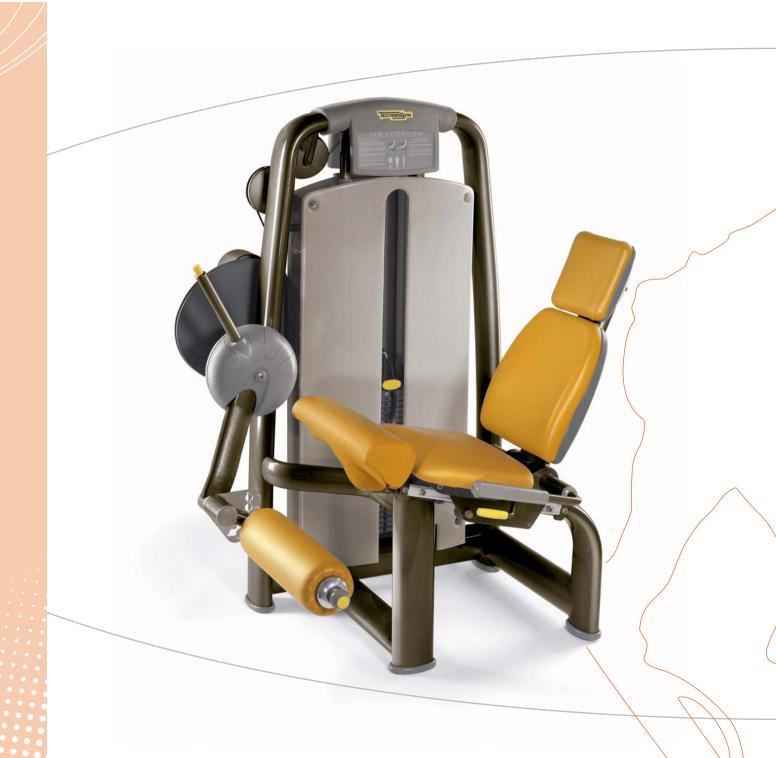

### SELECTION PERFORMANCE

# DEDICATED TO PEOPLE WHO LIKE TO CHALLENGE THEMSELVES...

Performance is designed to appeal to your weekend warrior.

Whatever your sport or challenge, Performance helps you achieve your goals.

I It is about training to reach new personal objectives.

# SELECTION PERFORMANCE

Performance is inspired by the world and colours of sport. To reach new goals in life requires dedication and training. The grey and orange combination of colours is all about action and energy,

Designed to appeal to those who are looking to improve their personal performance. Performance is dedicated to those who enjoy sport with a passion.

Performance allows you to create an environment for the sports and fitness member.