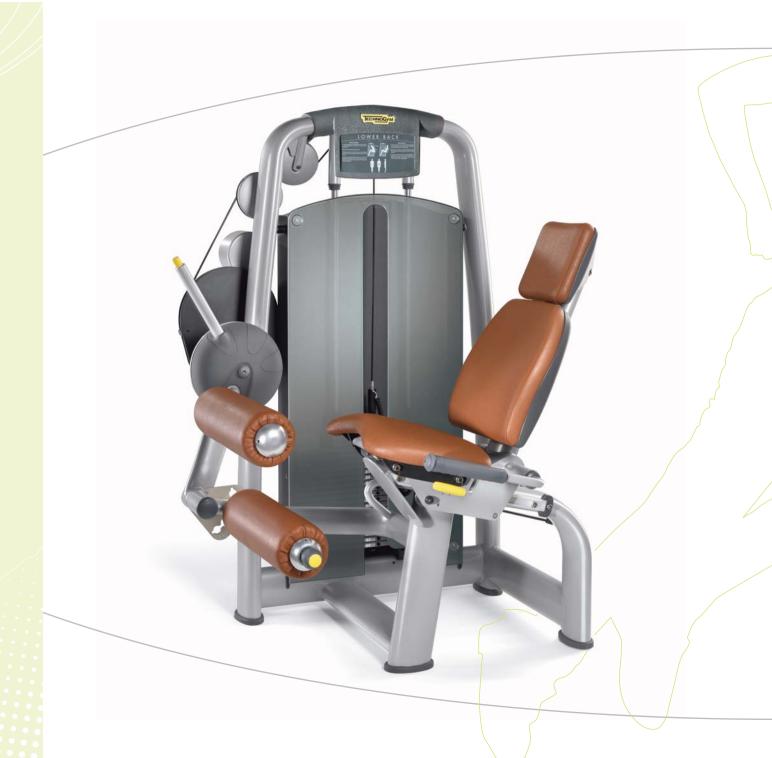

### SELECTION CLASSIC

## A SUCCESSFUL FORMULA FOR YOU TO FOLLOW...

Classic Selection is already a world class choice in the market.

The elliptical shape of the frame and the contoured seats form natural shapes to support the body whilst exercising.

Appealing to all age groups, Classic represents the harmony and the continuity of Wellness.

# SELECTION CLASSIC

Classic Selection is a proven winner, recognised as the best line of strength training equipment in the world. Defining new standards of excellence in the market since its launch, Classic represents the best mix of quality and value.

Reflecting the needs of club members in terms of design, ease of use, comfort and performance, Classic Selection is a joy to work out on. Architects and Interior Designers have appreciated the flexibility in the design options they can create.

Italian style and design is appreciated around the world. Classic Selection is already a modern day award winning timeless design for you to enjoy.