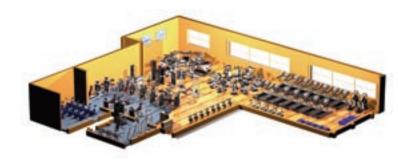

## WELLNESS DESIGN

In order to create an atmosphere conducive to wellbeing, design trends should be based on creating a relaxed, familiar environment in which to work out.

Technogym® provides advice on the best usage of space and equipment layout. 2D technical drawings and 3D computer generated visuals with animated 'walk-throughs' can be supplied at an early stage to help with the planning process. Design consultants are also on-hand to provide valuable input into all aspects of the interior design of the facility ranging from lighting and space allocation to aromas and furnishings.

CAD drawing for Redbridge Leisure Centre