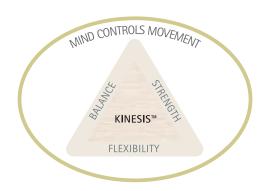

# (KINESIS)

# Kinesis<sup>™</sup> is mind and body movement in a new space that helps achieve physical and mental wellbeing.

Kinesis™ is a new training method that allows over 250 exercises and movements to improve strength, flexibility and balance. With Kinesis™ body and mind are required to interact with the environment and the space in which the person moves. The focus is not on the technology in use, but on the person using that technology who is at the centre of an intimate and natural space in which they can feel at ease, relax and concentrate.

#### MIND

With Kinesis™ the mind guides the body in a natural way, in a tri dimensional space (3D).

#### **BALANCE**

The ability to actively maintain the body in balance, making use of the stabilising muscles during each movement.

#### **FLEXIBILITY**

The ability to move freely through a full range of motion.

#### **STRENGTH**

The ability to work with resistance, either using one's own body or an external weight.