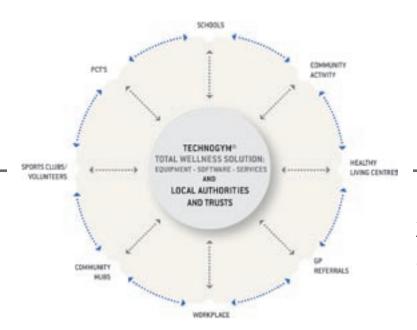

# Social and economic benefits of the Wellness lifestyle

The Wellness System is Technogym®'s IT solution to help local authorities improve community health

Technogym® is the ideal partner to help local authorities embrace the joined-up approach to Wellness & increase community health by getting more people to be more active on a regular basis. By working with schools, health practitioners and sports clubs, and by using the wellness system, Local Authorities can facilitate initiatives which:

- enable the sharing of information and best practise
- generate quantitative evidence based results
- · may help achieve Government funding

WELLNESS CONCENTRIC PLAN:
Technogym®'s partnership
solution for linking Local
Authorities and Trusts with the
whole community for a 'joined-up'
approach to improving health