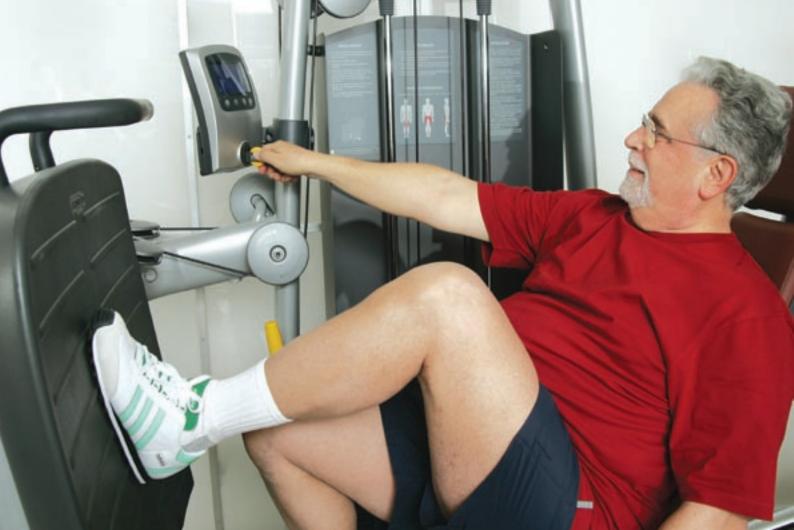

# WELLNESS SYSTEM

Technogym®'s 'Wellness System' is an interactive IT solution that enables complete and measurable management of physical activity prescription, progress tracking and data collation.

Benefits to local authorities using the Wellness System include the following:

- Tracking all types of physical activity including non-gym based activities and visual motivational feedback for the user.
- Instructors can record, monitor and manage programmes according with user's progress and goals and proactively prevent drop-out.
- Measuring of the induction program to ensure first month visits are in accordance with the FIA retention report.
- Measure, monitor and manage referral and health care programs. Evidence based results can be passed through to Primary Care Trusts and other governing bodies.
- Retention management becomes proactive by utilising drop out risk calculations.