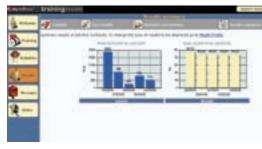

### Training Room

The Wellness System's web-based Training Room facility allows people to log any activity that they have undertaken from wherever they have access to the internet.

RESULTS

TRAINING

Training Room facility benefits for local authorities include:

- Users can log all activities, including non-gym based ones such as hill walking and gardening.
  - Progress can be monitored, not only by fitness instructors, but by health professionals and schools etc, so is ideal for GP referral patients.
- Users can interact with the staff whilst away from the facility thus stimulating and maintaining active lifestyles.
- Multi-facility roaming user enables users to train away from their home club at sister sites with one TGS key program.