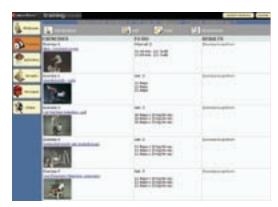

### Training Room

The Wellness System's web-based Training Room facility allows people to log any activity that they have undertaken from wherever they have access to the internet.

RESULTS

TRAINING

Training Room facility benefits for local authorities include:

- Users can log all activities, including non-gym based ones such as hill walking and gardening.
  - Progress can be monitored, not only by fitness instructors, but by health professionals and schools etc, so is ideal for GP referral patients.
- Users can interact with the staff whilst away from the facility thus stimulating and maintaining active lifestyles.
- Multi-facility roaming user enables users to train away from their home club at sister sites with one TGS key program.