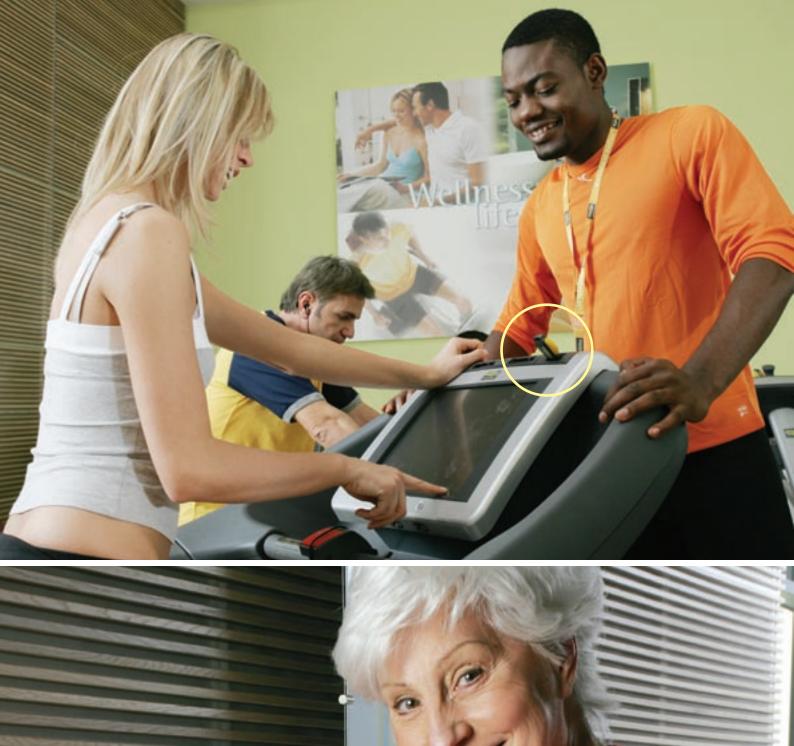

# WELLNESS SYSTEM

Technogym®'s 'Wellness System' is an interactive IT solution that enables complete and measurable management of physical activity prescription, progress tracking and data collation.

Benefits to local authorities using the Wellness System include the following:

The TGS key enables your staff to produce a guided training program and to monitor its results. All the user needs to do is simply follow the instructions that will be displayed on the Technogym® equipment devised to house the TGS key.