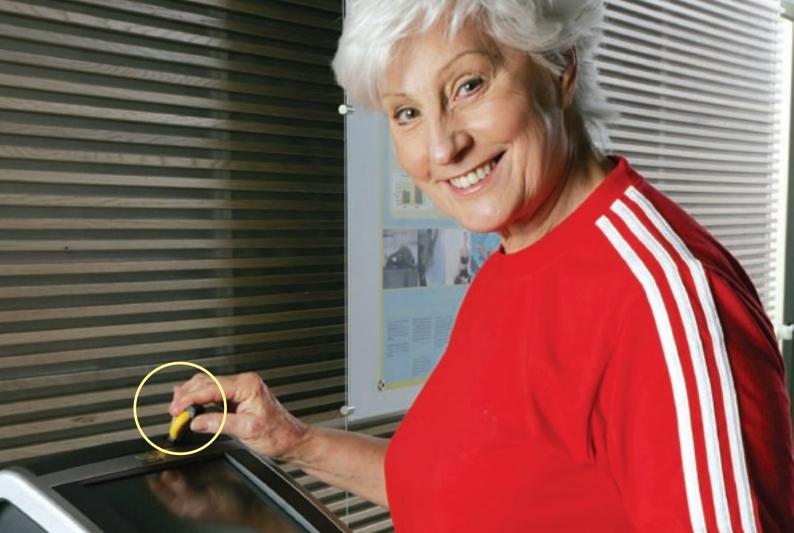

The TGS key enables your staff to produce a guided training program and to monitor its results. All the user needs to do is simply follow the instructions that will be displayed on the Technogym® equipment devised to house the TGS key.