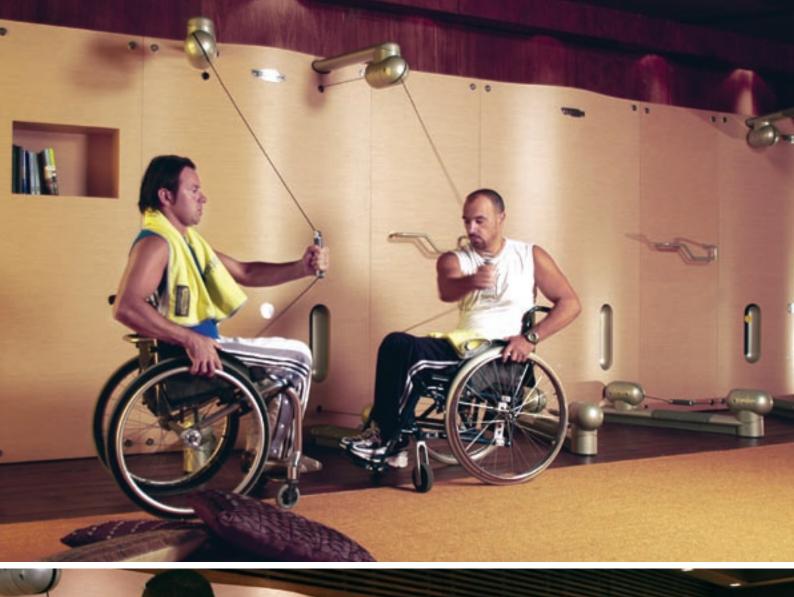

### **DDA Compliance**

Technogym® currently offers one of the largest ranges of Inclusive Fitness Initiative (IFI) accredited fitness equipment.

It is committed to working with the IFI in order to offer the public sector advice on ensuring that their facilities are compliant with the Disability Discrimination Act, and so are accessible for all. This ensures that both disabled and non-disabled people can access a full body workout in the same way.