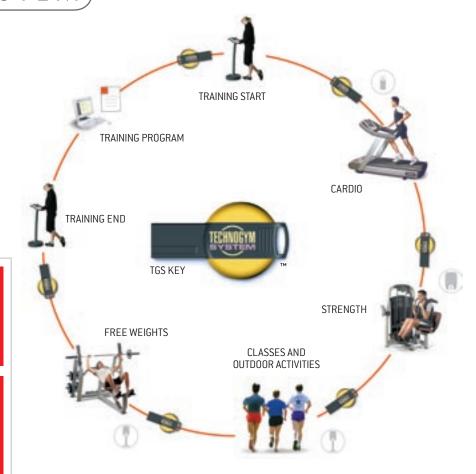

# WELLNESS SYSTEM

Technogym®'s 'Wellness System' is an interactive IT solution that enables complete and measurable management of physical activity prescription, progress tracking and data collation.

Benefits to local authorities using the Wellness System include the following:

- Tracking all types of physical activity including non-gym based activities and visual motivational feedback for the user.
- Instructors can record, monitor and manage programmes according with user's progress and goals and proactively prevent drop-out.
- Measuring of the induction program to ensure first month visits are in accordance with the FIA retention report.
- Measure, monitor and manage referral and health care programs. Evidence based results can be passed through to Primary Care Trusts and other governing bodies.
- Retention management becomes proactive by utilising drop out risk calculations.

The TGS key enables your staff to produce a guided training program and to monitor its results. All the user needs to do is simply follow the instructions that will be displayed on the Technogym® equipment devised to house the TGS key.