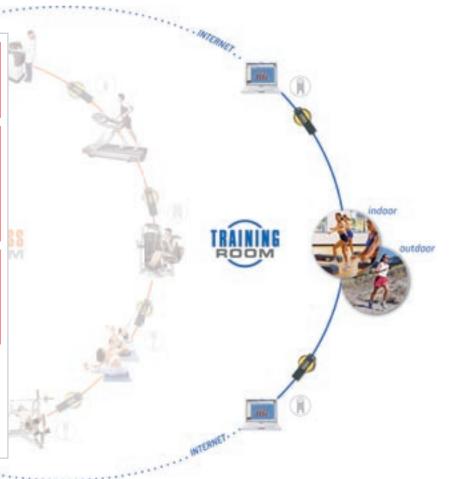

### Training Room

The Wellness System's web-based Training Room facility allows people to log any activity that they have undertaken from wherever they have access to the internet.

RESULTS

TRAINING

Training Room facility benefits for local authorities include:

- Users can log all activities, including non-gym based ones such as hill walking and gardening.
  - Progress can be monitored, not only by fitness instructors, but by health professionals and schools etc, so is ideal for GP referral patients.
- Users can interact with the staff whilst away from the facility thus stimulating and maintaining active lifestyles.
- Multi-facility roaming user enables users to train away from their home club at sister sites with one TGS key program.