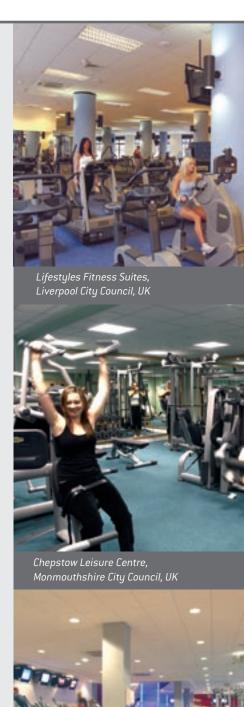

### LIFESTYLES FITNESS SUITES, LIVERPOOL CITY COUNCIL

Liverpool City Council is committed to enhance community wellbeing and has put in place many schemes to do this, including 'Future Lifestyles' a youth fitness program, one of the largest GP referral and cardiac rehabilitation schemes in the country, plus the Active Age Centre, which incorporates a gym using with Wellness System. Robert Lyall, General Manager of Leisure Services, commented: "Our approach to increase wellbeing within the community has been a resounding success. Technogym®'s Wellness System is already helping to aid retention and provides us with evidence based results on improving fitness. Indeed, at the Millennium House site, user retention has consistently been shown to be over 70%, well above the national average."

# MONMOUTHSHIRE COUNTY COUNCIL

Monmouthshire Council-run sites have received a radical facelift to include four fully refurbished gyms with Technogym® Excite™ and Selection line products, managed by Technogym®'s Wellness System. According to lan Saunders, Leisure Business Development Manager, Monmouthshire Council, "This will improve fitness provision for the whole community. Technogym® is the market leader in fitness equipment and the Wellness Key System will work well with Monmouthshire Council's GP referral schemes and help monitor disabled users." Since the launch of the four refurbished sites, the scheme has so far proved to be a resounding success, as total membership has more than doubled, whilst the number of direct debit members has tripled.